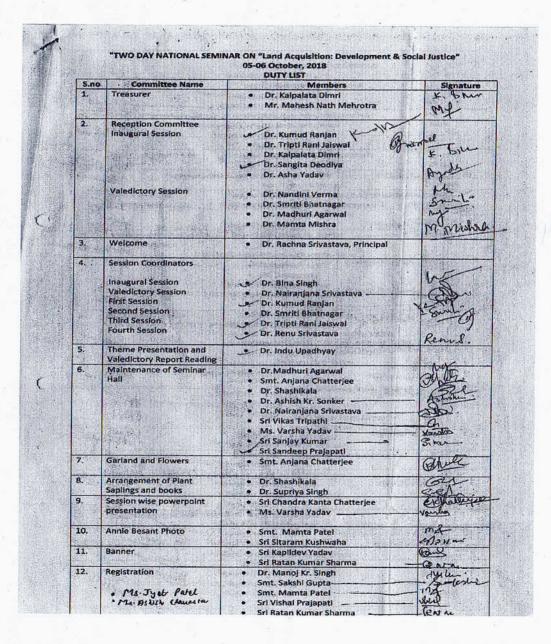

# AGENDA

- Forming various committees for the smooth organization of the seminar "Land Acquisition: Development & Social Justice", to be held on 5-6 October, 2018.
- Appointing various committee members.

The meeting was Chaired by Principal, VKM. In all 32 faculty members were present during the meeting.

Following points were discussed -

- 1. The committees for the upcoming seminars was decided.
- 2. Committee members were appointed for different committees.

## **ACTION TAKEN REPORT**

To implement the decisions of the IQAC meeting with Faculty Members held on 22.09.2018 the following actions were taken:

- 1. In all total 28 different committees were formed for the smooth organization of the seminar.
- 2. Committee members were appointed for different committees. The list of different committees was prepared and the same was circulated among the members for information and necessary action.